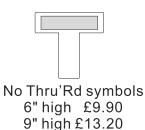

Kindersley typeface with No Thru'Road symbol. Drilled.

Signs of the Times Ltd, Tebworth, Beds, LU7 9QG

Angle Iron frame with galvanised square section posts ...... £59.40

Recycled plastic back plate w/recycled plastic square section posts .... £59.40