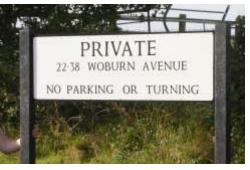

## ROAD PRIVATE

Kindersley typeface 89mm high £2.20 per letter 50mm high £1.30 per letter

MOT typeface 100mm high £2.20 per letter 50mm high £1.30 per letter

Signs of the Times 01525 874185 www.sott.co.uk