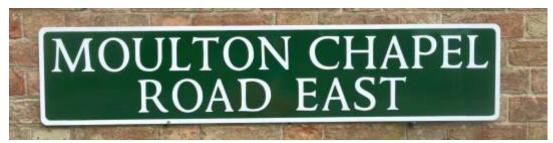

## Die pressed street signs

Kindersley typeface 89mm high

M O T typeface 100mm high Sign drilled for wall fixing (fixings not supplied)

Kindersley 89 & 50mm high letters Galvanised angle iron frames and legs