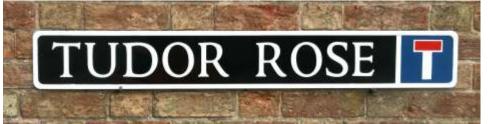

Kindersley typeface with No Thru'Road symbol. Drilled.

Signs of the Times Ltd, Tebworth, Beds, LU7 9QG

Angle Iron frame with galvanised square section posts ...... £59.40

Recycled plastic back plate w/recycled plastic square section posts .... £59.40