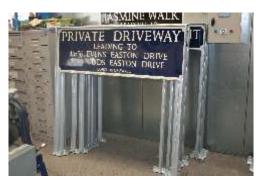

Angle iron frame with or without angle iron legs - galvanised or black.. £59.40

Angle Iron frame & angle iron legs (optional) £59.40 Galvanised or black finish

## ROAD PRIVATE

Kindersley typeface 89mm high £2.20 per letter 50mm high £1.30 per letter

MOT typeface 100mm high £2.20 per letter 50mm high £1.30 per letter

Signs of the Times 01525 874185 www.sott.co.uk