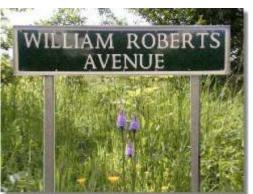

## Die pressed street signs

Kindersley typeface 89mm high

M O T typeface 100mm high Sign drilled for wall fixing (fixings not supplied)

Kindersley 89 & 50mm high letters Galvanised angle iron frames and legs