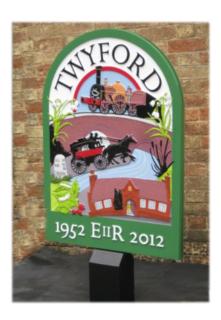

RYARSH 760mm x 910mm Double sided with bracket & green oak post Guide price £6400

TWYFORD 760mm x 1076mm Double sided with bracket and green oak post Guide price £8230

TRUMPINGTON 700mm x 1290mm Single sided with fixings and green oak post Guide price £3850