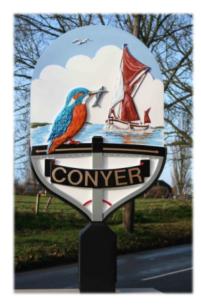

## **EXAMPLES AND GUIDE PRICES**

CONYER 600mm x 870mm Double sided with bracket & green oak post Guide price £5265

DAGNALL 750mm x 1050mm Double sided with bracket & green oak post Guide price £8750

ESSENDON 1000mm x 1200mm Double sided Made to fit into client's own bespoke wooden frame Panel guide price £4850