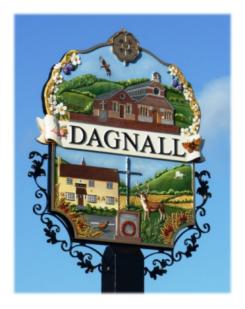

## **EXAMPLES AND GUIDE PRICES**

CONYER 600mm x 870mm Double sided with bracket & green oak post Guide price £5265

DAGNALL 750mm x 1050mm Double sided with bracket & green oak post Guide price £8750

ESSENDON 1000mm x 1200mm Double sided Made to fit into client's own bespoke wooden frame Panel guide price £4850