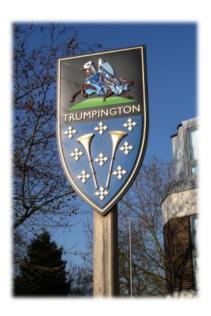

RYARSH 760mm x 910mm Double sided with bracket & green oak post Guide price £6400

TWYFORD 760mm x 1076mm Double sided with bracket and green oak post Guide price £8230

TRUMPINGTON 700mm x 1290mm Single sided with fixings and green oak post Guide price £3850