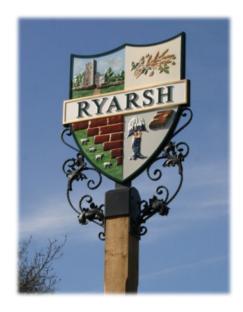

RYARSH 760mm x 910mm Double sided with bracket & green oak post Guide price £6400

TWYFORD 760mm x 1076mm Double sided with bracket and green oak post Guide price £8230

TRUMPINGTON 700mm x 1290mm Single sided with fixings and green oak post Guide price £3850