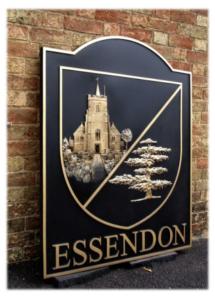

## **EXAMPLES AND GUIDE PRICES**

CONYER 600mm x 870mm Double sided with bracket & green oak post Guide price £5265

DAGNALL 750mm x 1050mm Double sided with bracket & green oak post Guide price £8750

ESSENDON 1000mm x 1200mm Double sided Made to fit into client's own bespoke wooden frame Panel guide price £4850